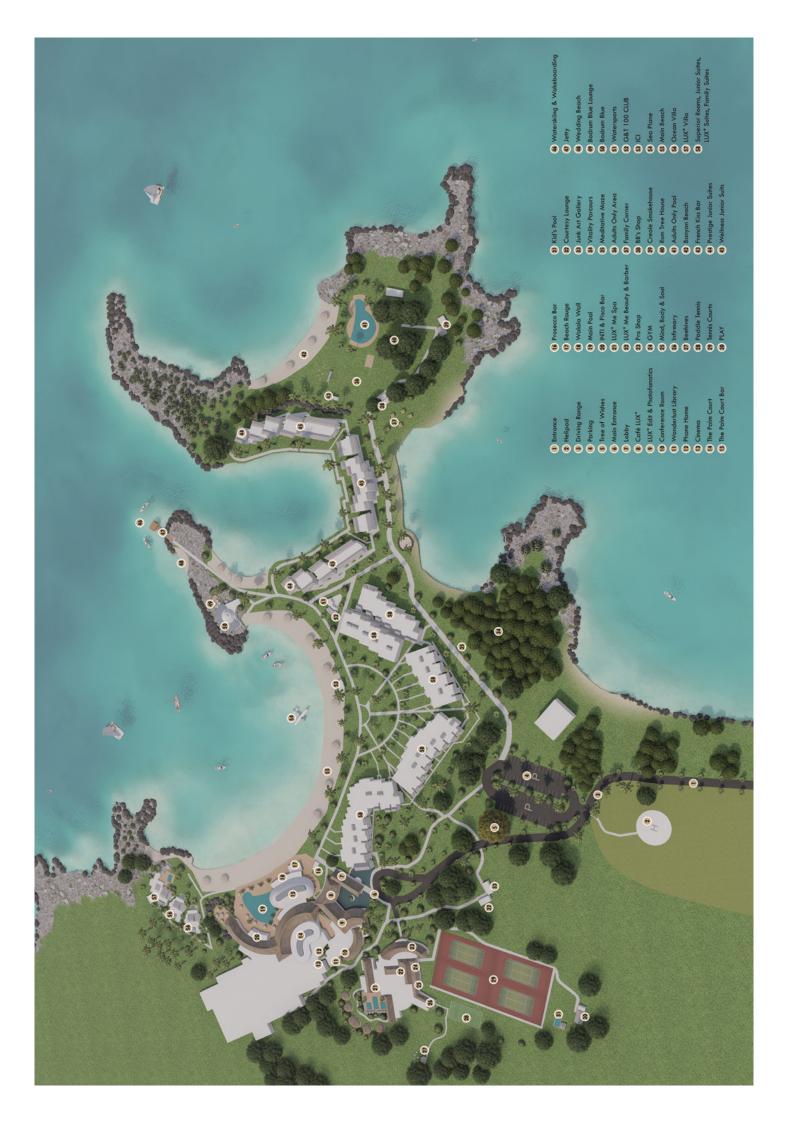

### RESTAURANTS & BARS

## THE PALM COURT RESTAURANT & BAR

Main Restaurant

#### **BEACH ROUGE**

Beach Club & Restaurant

#### **BODRUM BLUE**

Turkish Cuisine

#### INTI

Gastronomic Peruvian Cuisine

#### CAFÉ LUX\*

Café & Bar

#### **G&T 100 CLUB**

Gin Bar

### **WELLBEING & FITNESS**

**LUX\* ME SPA** 

Spa & Wellbeing

BODY MIND SOUL STUDIO

#### **FITNESS CENTRE**

Fitness & Wellness

#### **TENNIS ACADEMY**

4 synthetic grass, floodlit tennis courts, and private training sessions available with our certified ITF personal trainer.

A Padel Tennis Court

Tennis Policy:

Guests are recommended to wear appropriate sportswear & shoes.

# MIND, BODY & SOUL STUDIO

A minimalist and chic mind and body studio for private and small group classes (mat-based Pilates, yoga, aerial yoga, meditation, restorative stretching, and release work...).

#### **PLAY**

PLAY is all about a mindful and modern kids' club experience. We nurture the kids with expertly curated, age-appropriate activities that support individuality, self-discovery, and development because we believe holidays are a good time to learn new things, make new friends, and gain a little independence.